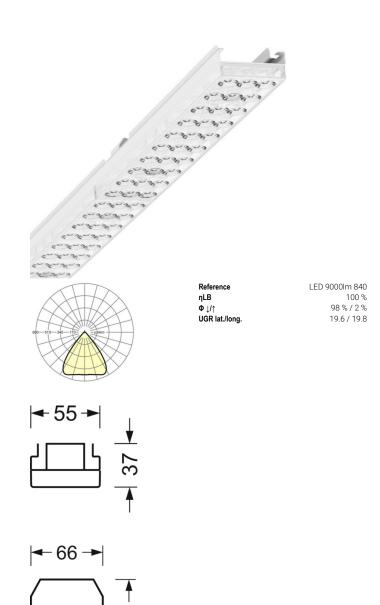

### LIGHTING TECHNOLOGY

| Placement                                     | LED, Colour                 |  |
|-----------------------------------------------|-----------------------------|--|
|                                               | rendering/Light colour      |  |
|                                               | CRI ≥ 80 / 4000K            |  |
| Colour tolerance (MacAdam)                    | 3SDCM                       |  |
| Photobiological safety (Luminaire)            | RG1                         |  |
| Nominal luminous flux                         | 9244lm                      |  |
| Nominal luminous flux-emergency lighting mode | 888lm                       |  |
| LED service life                              | 50000h L80/B10 (Tq<br>35°C) |  |
| Luminaire luminous efficiency                 | 176lm/W                     |  |
| Beam angle                                    | 80° (C0) / 80 ° (C90)       |  |
| UGR lat./long.                                | 19.6 / 19.8                 |  |
|                                               |                             |  |

#### **MECHANICS**

| MEDITANIO                             |         |                                                    |  |
|---------------------------------------|---------|----------------------------------------------------|--|
| Housing colour Dimensions (LxWxH/DxH) |         | traffic white RAL 9016<br>1531mm x 55mm x 37mm     |  |
|                                       |         |                                                    |  |
| Type of installation                  |         | Mounting rail system installation, Light structure |  |
| Dimensions                            | 3       |                                                    |  |
| L                                     | 1531 mm | Length                                             |  |
| В                                     | 55 mm   | Width                                              |  |
| Н                                     | 37 mm   | Height                                             |  |
|                                       |         |                                                    |  |